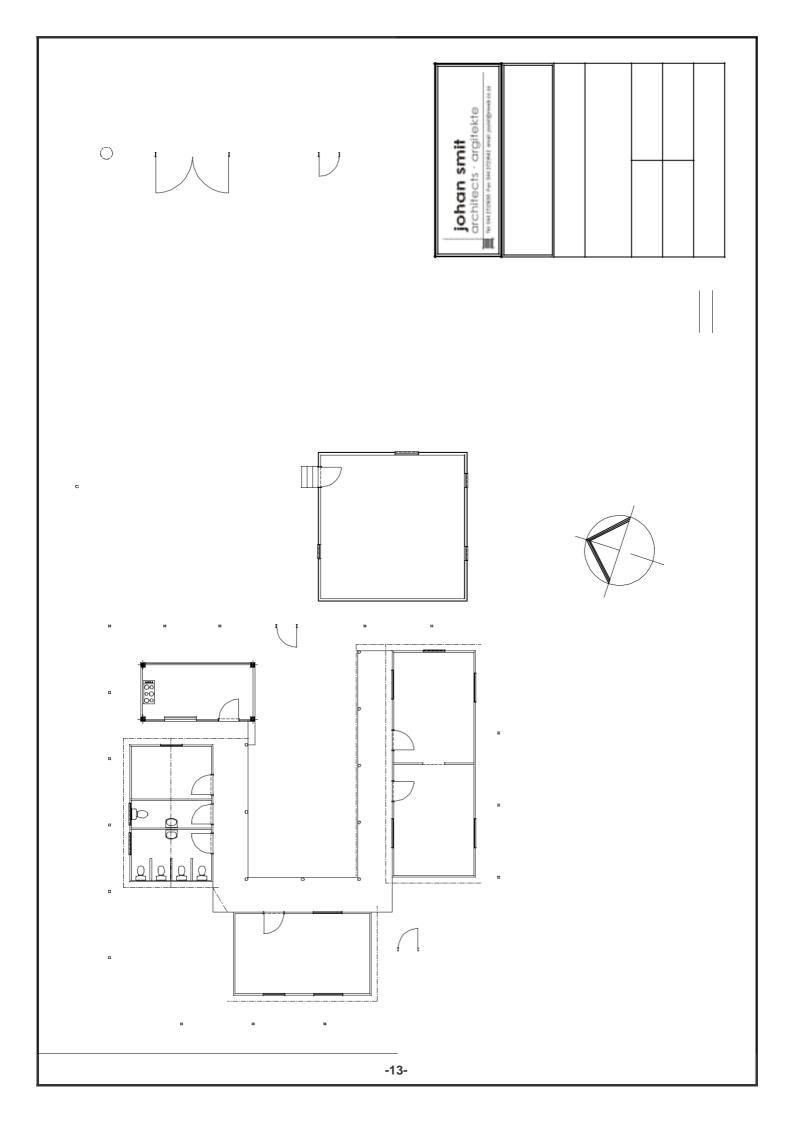

#### **Goals and Objectives:**

The goals and objectives of the crèche upliftment project are as follows:

To basic structure that is conducive to education and development through learn and play. This will be obtained through:

- 1.1 Upgrading of the existing structure to ensure that is safe, secure and weather fast;
- 1.2 Upgrading of ablution facilities;
- 1.3 Erection of a fence and security gates to assure that the education facility is secure from unpermitted entry by intruders;
- 1.4Upgrading the kitchen to ensure nutritious meals can be provided.