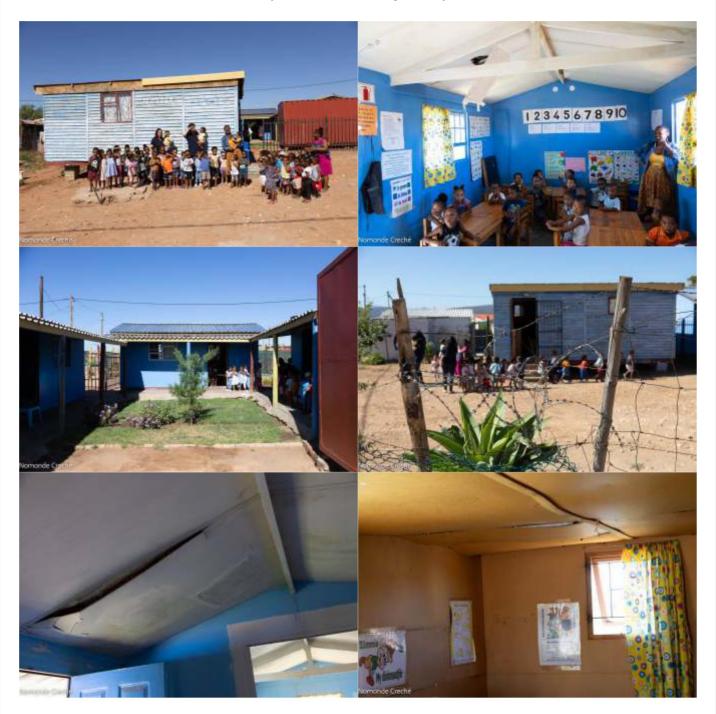

Nomonde Creche in 1ST Avenue, Bridgton has been through major challenges but yet when we visit Annelise Mei, who is the principal of the school since 1994, is always smiling and happy to be teaching her 56 children aged 2 to 6 at the creche.

We have decided to help Nomonde to upgrade their buildings, kitchen facilities, playground and ablusion facilities as it is in desperate need of repair. Their monthly funding from social development has been stopped due to not fulfilling their health and safety requirements and we have helped them with food and support during this time.

As with all other towns in South Africa, Oudtshoorn has various informal settlements, situated either on the outskirts of town, or the adjoining farming communities. Houses in these township are often built from wood off-cuts and corrugated iron sheets, with no electricity and limited sanitary access prevailing. Mothers fortunate enough to have jobs are forced to leave their toddlers in the care of neighbours, friends or relatives, although most mothers don't have jobs as well as limited access to food and income. Toddlers often experience a lack of adult attention, limited access to food (often seriously lacking in quality nutrition), limited access to educational toys and equipment, and virtually no learning experiences outside their immediate living environment.

The reality is that most of the crèches located within the poorer disadvantaged communities around our town provide virtually no structural protection for the children, basic provisions like water or sanitation is absent or substandard, and educational material is inadequate or non-existent. The food provided at the crèche is often the only meal that a child will receive during the day. As most of the people involved with the crèches are seldom knowledgeable enough to apply for the childcare grants provided by the Department of Social Development, and parents are unable to contribute to the monthly running expenses, these crèches are often unable to feed the children at all.