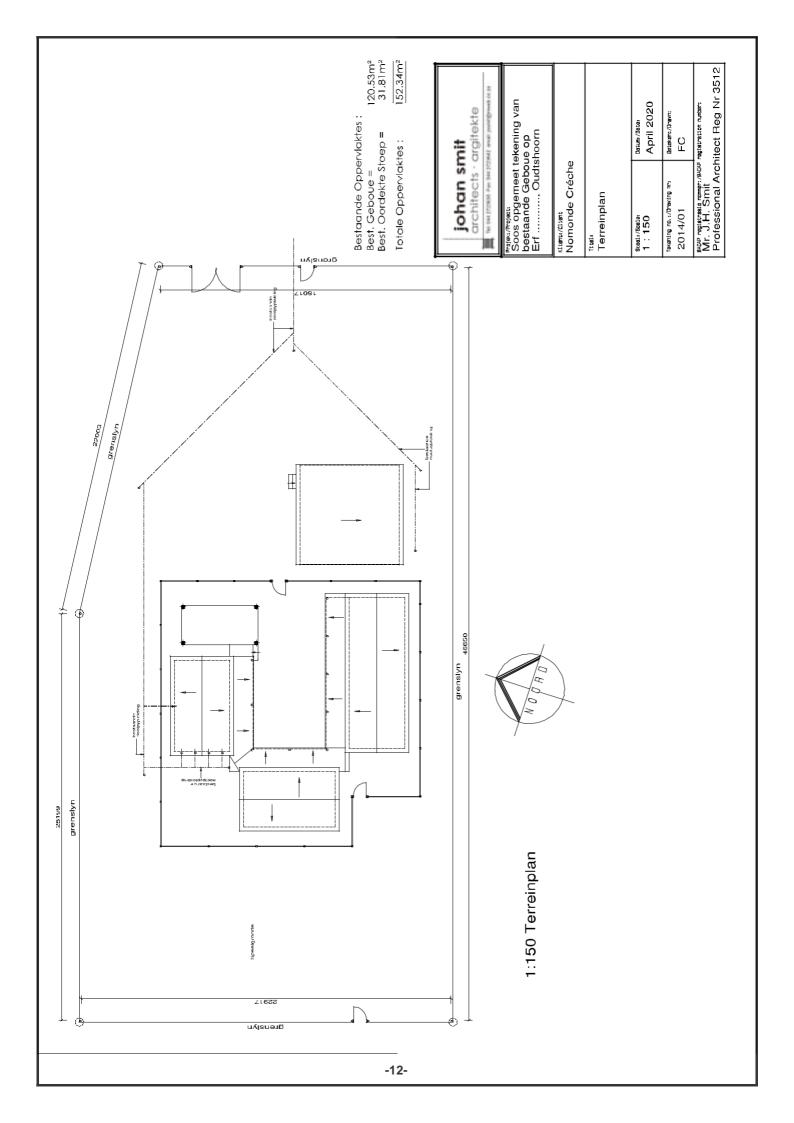

#### **Goals and Objectives:**

The goals and objectives of the crèche upliftment project are as follows:

To basic structure that is conducive to education and development through learn and play. This will be obtained through:

- 1.1 Upgrading of the existing structure to ensure that is safe, secure and weather fast;
- 1.2 Upgrading of ablution facilities;
- 1.3 Erection of a fence and security gates to assure that the education facility is secure from unpermitted entry by intruders;
- 1.4Upgrading the kitchen to ensure nutritious meals can be provided.